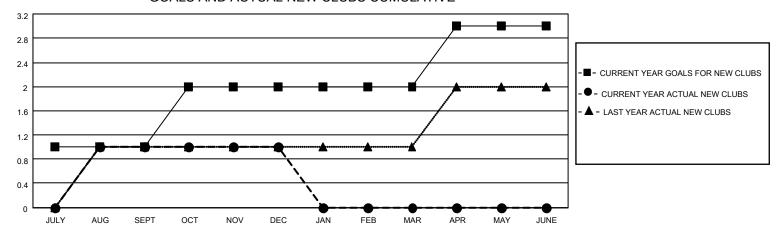

## MONTHLY MEMBERSHIP PROGRESS REPORT

LOCATION TEXAS District 2 X1 Results as of: 12/31/2022

| Clubs                 |               |           |               | Members               |                       |                         |                                                    |
|-----------------------|---------------|-----------|---------------|-----------------------|-----------------------|-------------------------|----------------------------------------------------|
| RESULTS FOR 2022-2023 |               |           |               | RESULTS FOR 2022-2023 |                       |                         |                                                    |
| QUARTER               | NEW CLUB GOAL | NEW CLUBS | DROPPED CLUBS | QUARTER MEMB          | ER GROWTH NET<br>GOAL | MEMBER GROWTH<br>ACTUAL | DROPPED<br>MEMBERS ACTUAL<br>(including transfers) |
| JULY/AUG/SEPT         | 1             | 1         | 0             | JULY/AUG/SEPT         | 85                    | 118                     | 75                                                 |
| OCT/NOV/DEC           | 1             | 0         | 1             | OCT/NOV/DEC           | 60                    | 84                      | 93                                                 |
| JAN/FEB/MAR           | 0             | 0         | 0             | JAN/FEB/MAR           | 80                    | 0                       | 0                                                  |
| APR/MAY/JUNE          | 1             | 0         | 0             | APR/MAY/JUNE          | 65                    | 0                       | 0                                                  |

## GOALS AND ACTUAL NEW CLUBS CUMULATIVE