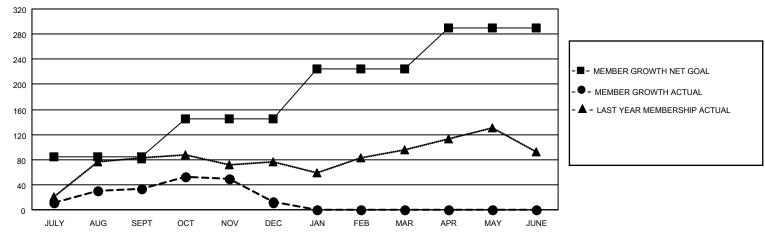

## MONTHLY MEMBERSHIP PROGRESS REPORT

LOCATION TEXAS District 2 X1 Results as of: 12/31/2022

| Clubs                 |               |           |               | Members               |                       |                         |                                                    |
|-----------------------|---------------|-----------|---------------|-----------------------|-----------------------|-------------------------|----------------------------------------------------|
| RESULTS FOR 2022-2023 |               |           |               | RESULTS FOR 2022-2023 |                       |                         |                                                    |
| QUARTER               | NEW CLUB GOAL | NEW CLUBS | DROPPED CLUBS | QUARTER MEMB          | ER GROWTH NET<br>GOAL | MEMBER GROWTH<br>ACTUAL | DROPPED<br>MEMBERS ACTUAL<br>(including transfers) |
| JULY/AUG/SEPT         | 1             | 1         | 0             | JULY/AUG/SEPT         | 85                    | 118                     | 75                                                 |
| OCT/NOV/DEC           | 1             | 0         | 1             | OCT/NOV/DEC           | 60                    | 84                      | 93                                                 |
| JAN/FEB/MAR           | 0             | 0         | 0             | JAN/FEB/MAR           | 80                    | 0                       | 0                                                  |
| APR/MAY/JUNE          | 1             | 0         | 0             | APR/MAY/JUNE          | 65                    | 0                       | 0                                                  |

## GOALS AND ACTUAL MEMBERS CUMULATIVE

| DROPPED CLUBS: 1 |     | 39 CLUBS OF 61 ADDED 1 OR<br>MORE NEW MEMBERS | GENDER DISTRIBUTION                 |                                |  |
|------------------|-----|-----------------------------------------------|-------------------------------------|--------------------------------|--|
|                  |     | MORE NEW MEMBERS                              | MALE<br>FEMALE                      | 1,154 (62.28%)<br>698 (37.67%) |  |
| DROPPED MEMBERS  |     |                                               | NON BINARY<br>PREFER NOT TO ANSWER  | 1 (0.05%)<br>0 (0.00%)         |  |
| DECEASED         | 12  |                                               | TREFERENCE TO ANSWER                | 0 (0.0070)                     |  |
| CLUB CANCELLED   | 0   | CLICK HERE FOR CUMULATIVE                     | TOTAL FAMILY UNIT MEMBERS           | S 297                          |  |
| OTHER            | 156 | MEMBERSHIP DATA                               |                                     |                                |  |
| TOTAL            | 168 |                                               | FAMILY MEMBERS PAYING HALF DUES 153 |                                |  |
|                  |     |                                               |                                     |                                |  |